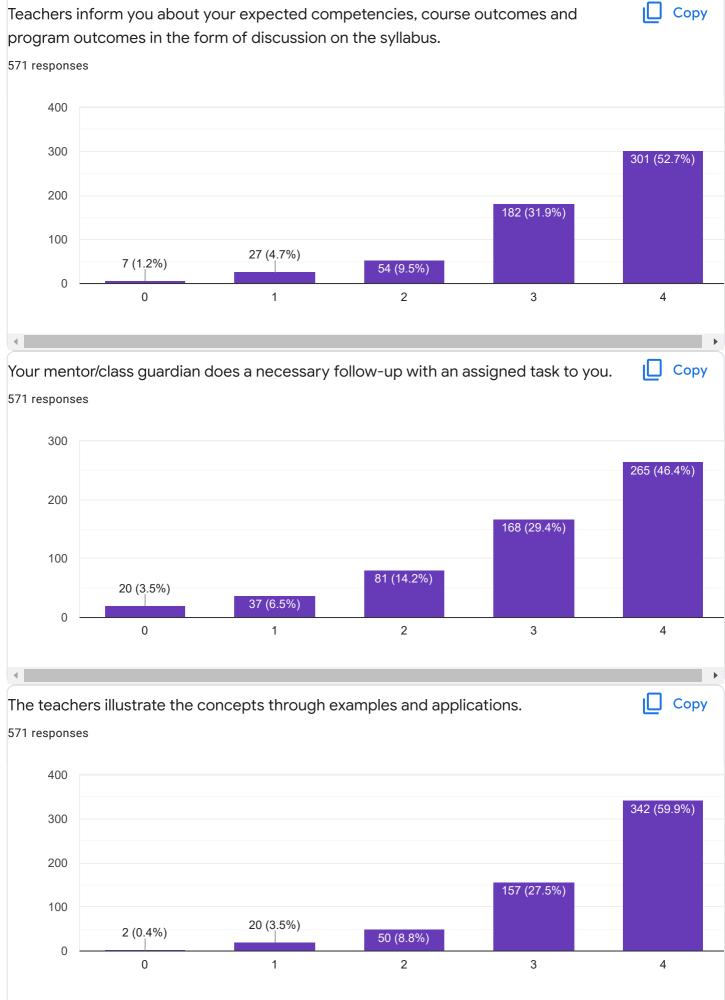

|     |              |        |
| Ghatale Pappu Rajabhau               |           |     |            |     |     |              | •      |
| Gender<br>571 responses              |           |     |            |     |     |              | ] Сору |
| Female                               |           |     |            |     |     | —406 (71.1%) |        |
| Male                                 |           |     | —164 (28.7 | 7%) |     |              |        |
| Transgender                          | —0 (0%)   |     |            |     |     |              |        |
| Prefer not to say                    | —1 (0.2%) |     |            |     |     |              |        |
|                                      | 0         | 100 | 200        | 300 | 400 | ) 50         | 0      |







•











| Give three observations/suggestions to improve the overall teaching-learning experience in your |
|-------------------------------------------------------------------------------------------------|
| institution.                                                                                    |
| 571 responses                                                                                   |

-

No

Nothing

No suggestions

Good

•

No suggestions

NA

Very good