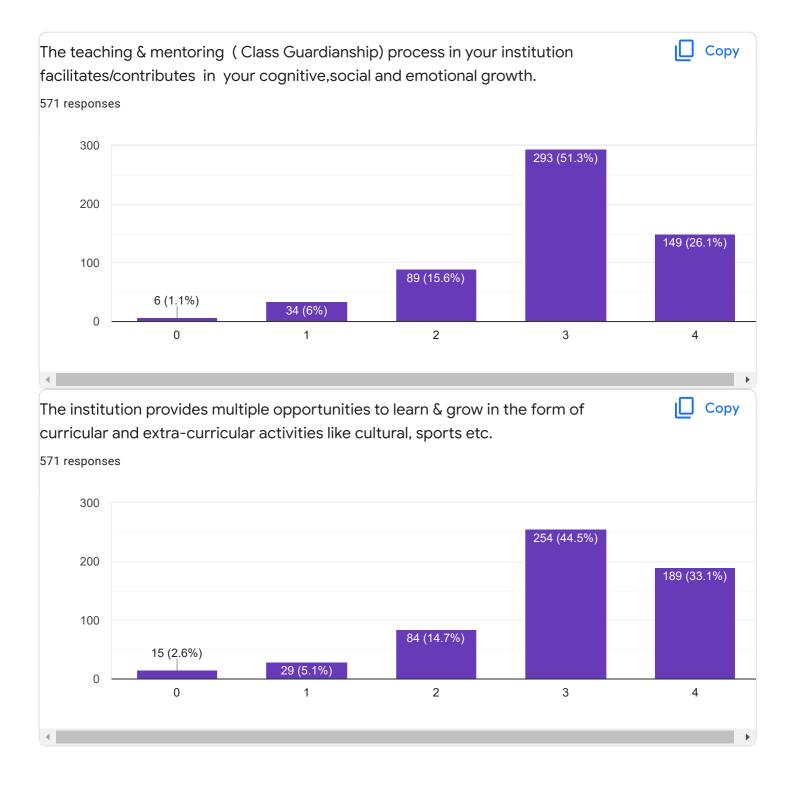

|     |              |        |
| Ghatale Pappu Rajabhau               |           |     |            |     |     |              | •      |
| Gender<br>571 responses              |           |     |            |     |     |              | ] Сору |
| Female                               |           |     |            |     |     | —406 (71.1%) |        |
| Male                                 |           |     | —164 (28.7 | 7%) |     |              |        |
| Transgender                          | —0 (0%)   |     |            |     |     |              |        |
| Prefer not to say                    | —1 (0.2%) |     |            |     |     |              |        |
|                                      | 0         | 100 | 200        | 300 | 400 | ) 50         | 0      |







•











| Give three observations/suggestions to improve the overall teaching-learning experience in your |
|-------------------------------------------------------------------------------------------------|
| institution.                                                                                    |
| 571 responses                                                                                   |

-

No

Nothing

No suggestions

Good

•

No suggestions

NA

Very good