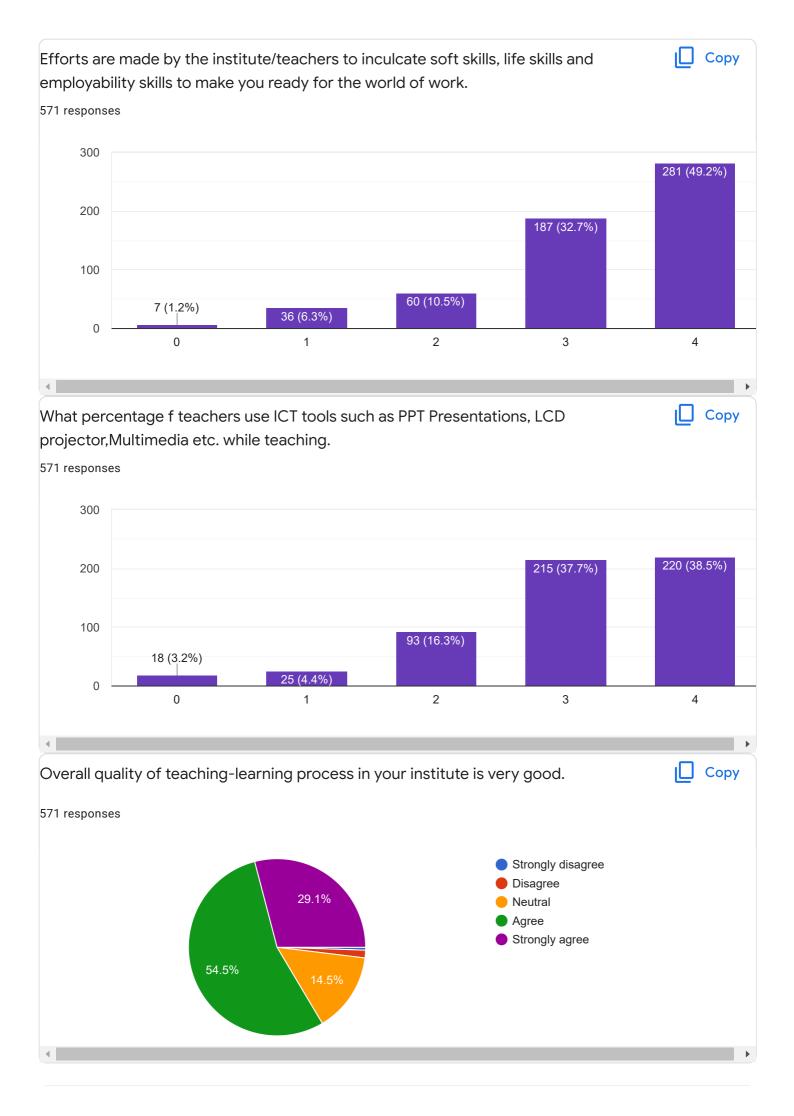

|              |        |
| Ghatale Pappu Rajabhau               |           |     |            |     |     |              | •      |
| Gender<br>571 responses              |           |     |            |     |     |              | ] Сору |
| Female                               |           |     |            |     |     | —406 (71.1%) |        |
| Male                                 |           |     | —164 (28.7 | 7%) |     |              |        |
| Transgender                          | —0 (0%)   |     |            |     |     |              |        |
| Prefer not to say                    | —1 (0.2%) |     |            |     |     |              |        |
|                                      | 0         | 100 | 200        | 300 | 400 | ) 50         | 0      |







•











| Give three observations/suggestions to improve the overall teaching-learning experience in your |
|-------------------------------------------------------------------------------------------------|
| institution.                                                                                    |
| 571 responses                                                                                   |

-

No

Nothing

No suggestions

Good

•

No suggestions

NA

Very good