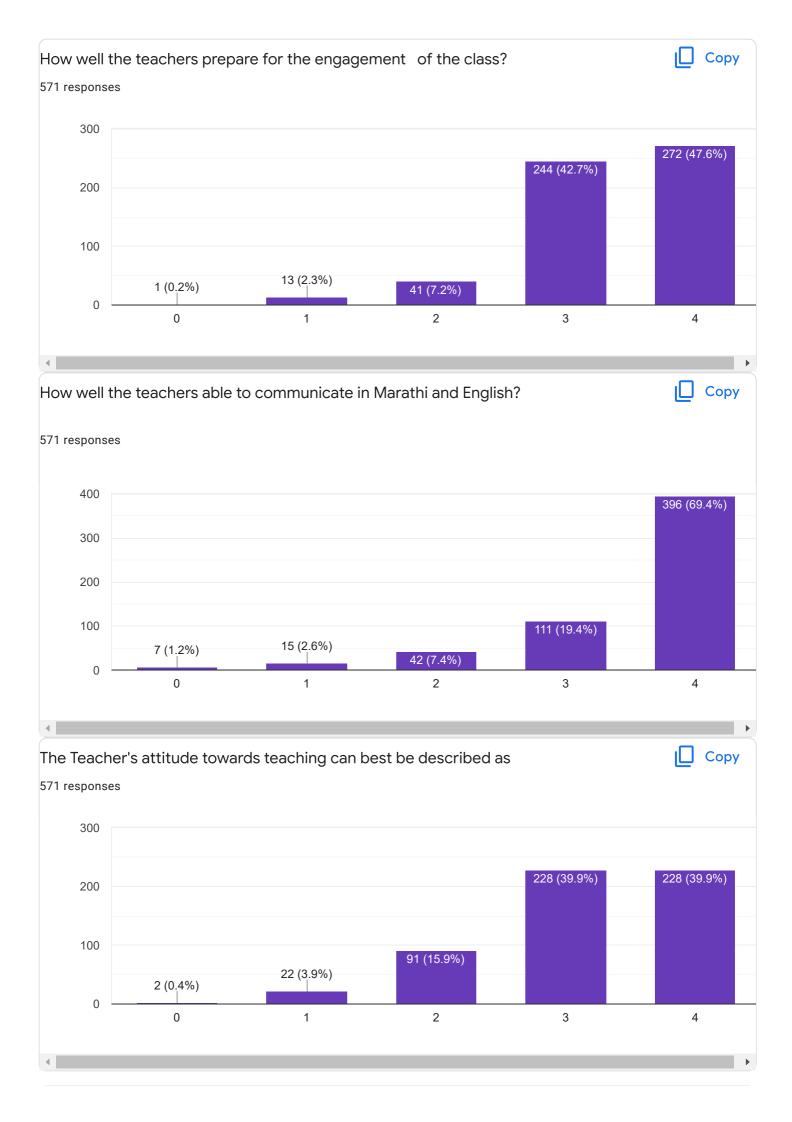

|     |     |              |        |
| Ghatale Pappu Rajabhau               |           |     |            |     |     |              | •      |
| Gender<br>571 responses              |           |     |            |     |     |              | ] Сору |
| Female                               |           |     |            |     |     | —406 (71.1%) |        |
| Male                                 |           |     | —164 (28.7 | 7%) |     |              |        |
| Transgender                          | —0 (0%)   |     |            |     |     |              |        |
| Prefer not to say                    | —1 (0.2%) |     |            |     |     |              |        |
|                                      | 0         | 100 | 200        | 300 | 400 | ) 50         | 0      |







•











| Give three observations/suggestions to improve the overall teaching-learning experience in your |
|-------------------------------------------------------------------------------------------------|
| institution.                                                                                    |
| 571 responses                                                                                   |

-

No

Nothing

No suggestions

Good

•

No suggestions

NA

Very good