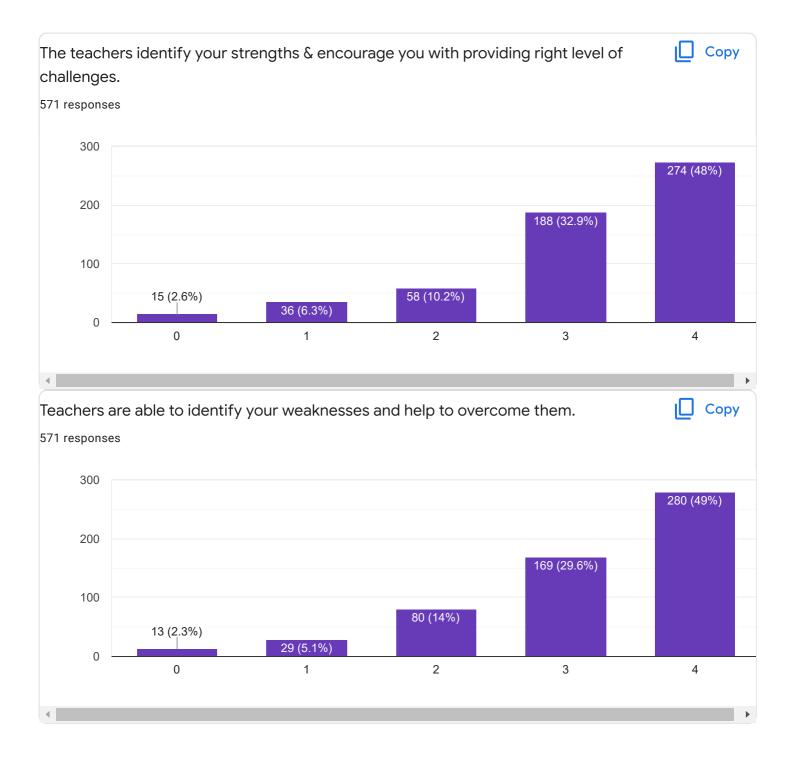

|              |        |
| Ghatale Pappu Rajabhau               |           |     |            |     |     |              | •      |
| Gender<br>571 responses              |           |     |            |     |     |              | ] Сору |
| Female                               |           |     |            |     |     | —406 (71.1%) |        |
| Male                                 |           |     | —164 (28.7 | 7%) |     |              |        |
| Transgender                          | —0 (0%)   |     |            |     |     |              |        |
| Prefer not to say                    | —1 (0.2%) |     |            |     |     |              |        |
|                                      | 0         | 100 | 200        | 300 | 400 | ) 50         | 0      |







•











| Give three observations/suggestions to improve the overall teaching-learning experience in your |
|-------------------------------------------------------------------------------------------------|
| institution.                                                                                    |
| 571 responses                                                                                   |

-

No

Nothing

No suggestions

Good

•

No suggestions

NA

Very good