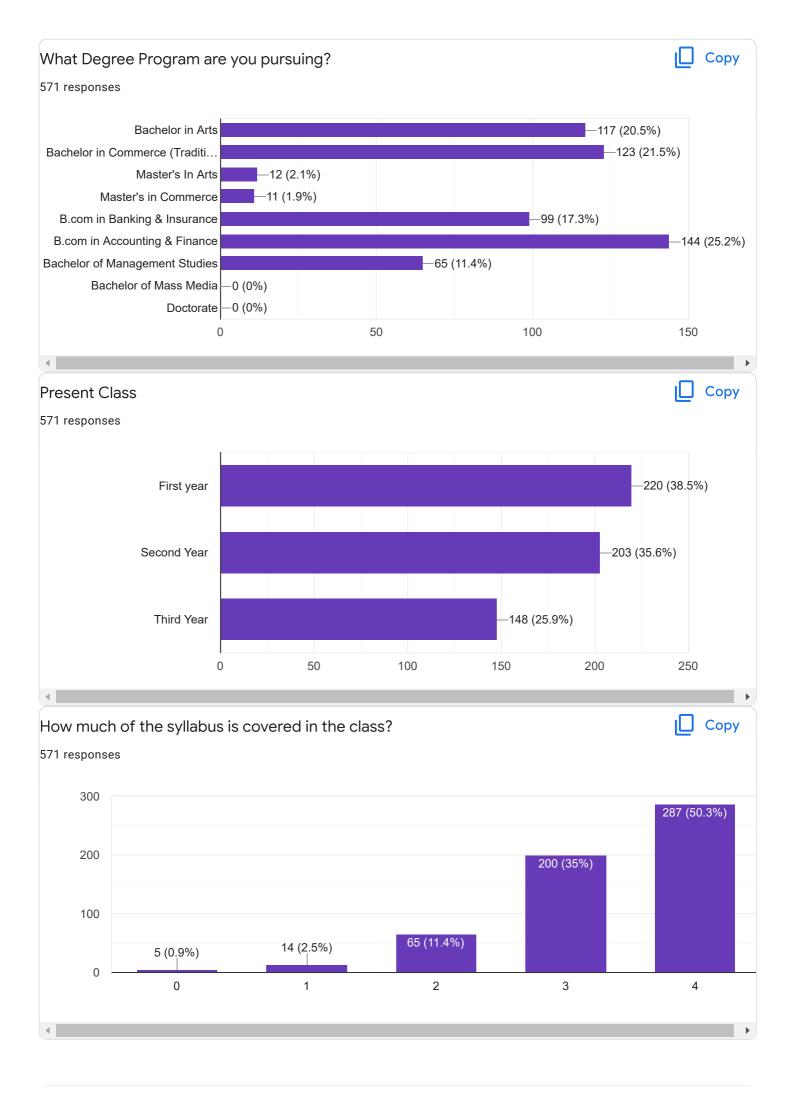

|     |     |              |        |
| Ghatale Pappu Rajabhau               |           |     |            |     |     |              | •      |
| Gender<br>571 responses              |           |     |            |     |     |              | ] Сору |
| Female                               |           |     |            |     |     | —406 (71.1%) |        |
| Male                                 |           |     | —164 (28.7 | 7%) |     |              |        |
| Transgender                          | —0 (0%)   |     |            |     |     |              |        |
| Prefer not to say                    | —1 (0.2%) |     |            |     |     |              |        |
|                                      | 0         | 100 | 200        | 300 | 400 | ) 50         | 0      |







•











| Give three observations/suggestions to improve the overall teaching-learning experience in your |
|-------------------------------------------------------------------------------------------------|
| institution.                                                                                    |
| 571 responses                                                                                   |

-

No

Nothing

No suggestions

Good

•

No suggestions

NA

Very good