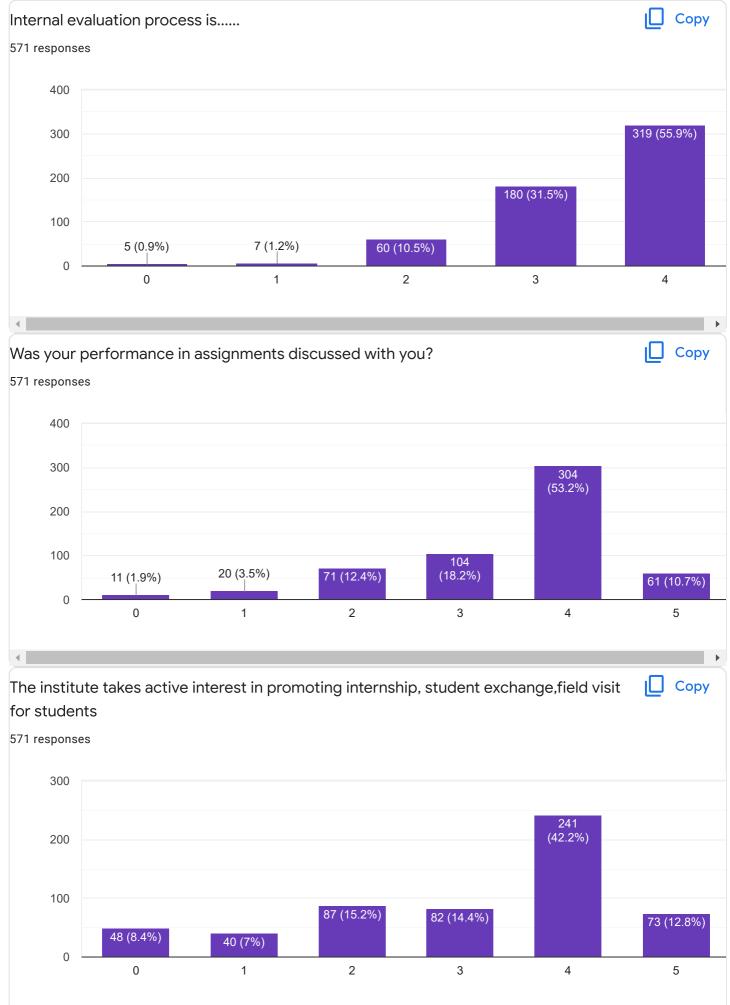

|     |     |              |        |
| Ghatale Pappu Rajabhau               |           |     |            |     |     |              | •      |
| Gender<br>571 responses              |           |     |            |     |     |              | ] Сору |
| Female                               |           |     |            |     |     | —406 (71.1%) |        |
| Male                                 |           |     | —164 (28.7 | 7%) |     |              |        |
| Transgender                          | —0 (0%)   |     |            |     |     |              |        |
| Prefer not to say                    | —1 (0.2%) |     |            |     |     |              |        |
|                                      | 0         | 100 | 200        | 300 | 400 | ) 50         | 0      |







•











| Give three observations/suggestions to improve the overall teaching-learning experience in your |
|-------------------------------------------------------------------------------------------------|
| institution.                                                                                    |
| 571 responses                                                                                   |

-

No

Nothing

No suggestions

Good

•

No suggestions

NA

Very good