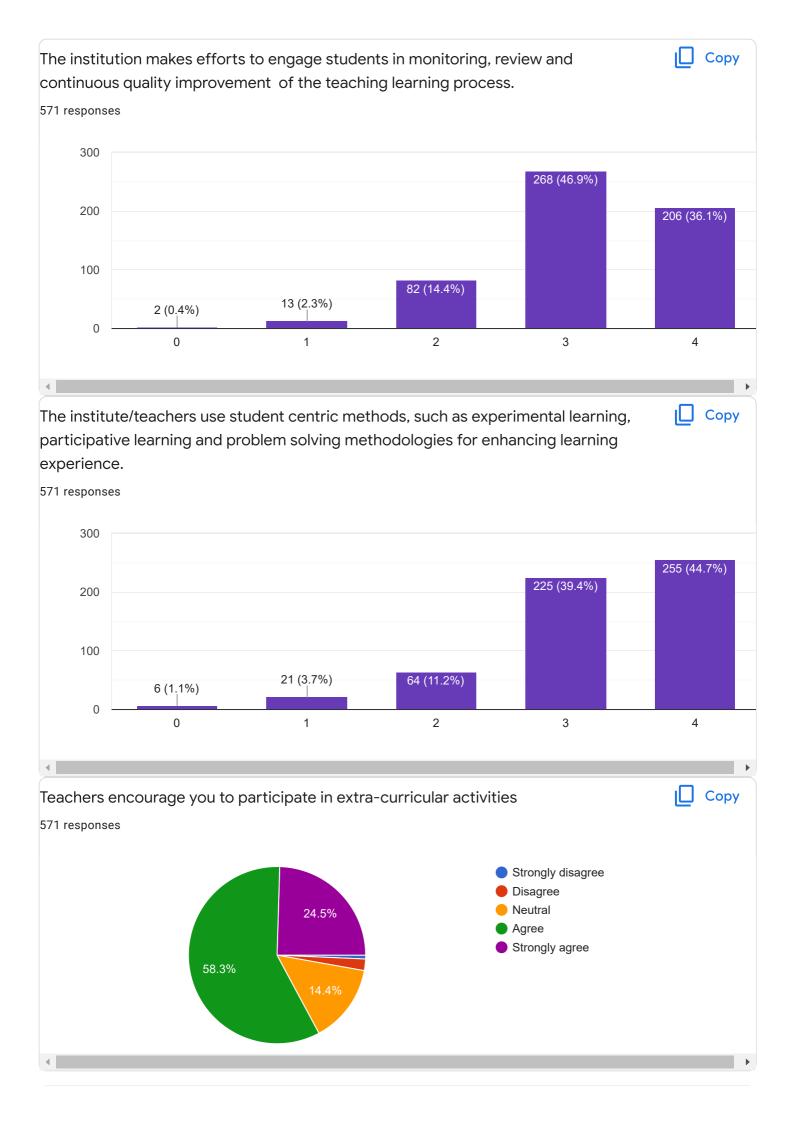

|              |        |
| Ghatale Pappu Rajabhau               |           |     |            |     |     |              | •      |
| Gender<br>571 responses              |           |     |            |     |     |              | ] Сору |
| Female                               |           |     |            |     |     | —406 (71.1%) |        |
| Male                                 |           |     | —164 (28.7 | 7%) |     |              |        |
| Transgender                          | —0 (0%)   |     |            |     |     |              |        |
| Prefer not to say                    | —1 (0.2%) |     |            |     |     |              |        |
|                                      | 0         | 100 | 200        | 300 | 400 | ) 50         | 0      |







•











| Give three observations/suggestions to improve the overall teaching-learning experience in your |
|-------------------------------------------------------------------------------------------------|
| institution.                                                                                    |
| 571 responses                                                                                   |

-

No

Nothing

No suggestions

Good

•

No suggestions

NA

Very good